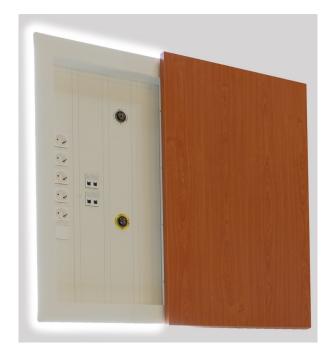

Can be easily combined with wall light units to offer a discreet and elegant solution for normal care rooms.

The sliding frame mounted on a ball bearing system makes it easy to open for access to de operation devices, which are protected from dust.

Can be provided with indirect LED light.

"Basic Wall is fully customized with the decoration of your choice"

## TECHNICAL SPECIFICATION

**Materials:** Structure and covers manufactured in extruded aluminium and lacquered steel

Cover manufactured in wood

**Dimensions:** 950 x 625 x 140 mm, protrudes from the wall surface 52 mm